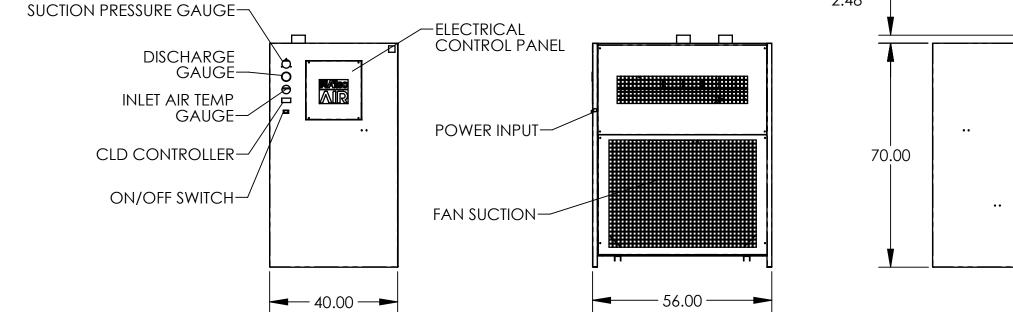

| MODEL                    | RAD-1500A-5-D |
|--------------------------|---------------|
| MAX INLET AIR TEMP (F)   | 140°          |
| MIN/MAX AMBIENT TEMP (F) | 45°/120°      |
| VOLTAGE                  | 575V-3Ph-60Hz |
| REFRIGERANT              | R404A         |
| REFRIGERANT CHARGE (OZ)  | 288           |
| LRA                      | 79.2          |
| RLA                      | 15.2          |
| МСА                      | 14.6          |
| MOP                      | 40            |
| COMPRESSOR               | SCROLL        |
| INLET/OUTLET PORT (NPT)  | 4 NPT         |
| DESIGN PRESSURE LOW/HIGH | 181/450 PSI   |
| Compressor hp            | 12            |
| weight (LBS)             | 1400          |
|                          | •             |

| DRAWN<br>E.GALINDO<br>APPROVED<br>- | UNLESS OTHERWISE NOTED, TOLERANCES ARE:<br>FRACTIONS: ±1/16 ANGLES: ±0°30'<br>DECIMAL: X = ±.06   XX = ±.03   XXX = ±.015   XXXX<br>MACHINED SURFACES: 125 MICROINCHES<br>THESE TOLERANCES DO NOT APPLY TO BASIC DIMENSIONS.                                                                                                                                                                                                                                                | < = ±.0030                                                                           |           |
|-------------------------------------|-----------------------------------------------------------------------------------------------------------------------------------------------------------------------------------------------------------------------------------------------------------------------------------------------------------------------------------------------------------------------------------------------------------------------------------------------------------------------------|--------------------------------------------------------------------------------------|-----------|
| DATE 11/30/2023                     | DO NOT SCALE THIS PRINT, REMOVE ALL BURRS & SHARP<br>EDGES, ALL DIMENSIONS ARE IN INCHES.                                                                                                                                                                                                                                                                                                                                                                                   |                                                                                      |           |
| MATERIAL                            | CAD SOFTWARE: SOLIDWORKS.<br>DRAWING DIMENSIONED TO ALTEC STANDARD: CDS-0007.                                                                                                                                                                                                                                                                                                                                                                                               | $\mathbb{P}$                                                                         |           |
|                                     | TITLE: DRYR-REFRIG, NON-CYCL,                                                                                                                                                                                                                                                                                                                                                                                                                                               | 1500 SC                                                                              | 2         |
| FINISH _                            |                                                                                                                                                                                                                                                                                                                                                                                                                                                                             |                                                                                      |           |
|                                     | CONFIDENTIAL: This drawing and its contents are the proprietary and cor<br>of Altec Industries, Inc. and are not to be reproduced, copied or publich<br>drawing is provided to someone outside Altec, it solones so for the limited<br>that recipient with a technical or product issue. In receiving this drawing<br>agrees to maintain it in confidence and not to use it beyond the purpos<br>Recipient agrees not to reproduce, copy, or publicly disclose this drawing | y disclosed. If this<br>d purpose of assis<br>, the recipient<br>e previously states | tir<br>d. |
|                                     |                                                                                                                                                                                                                                                                                                                                                                                                                                                                             |                                                                                      |           |