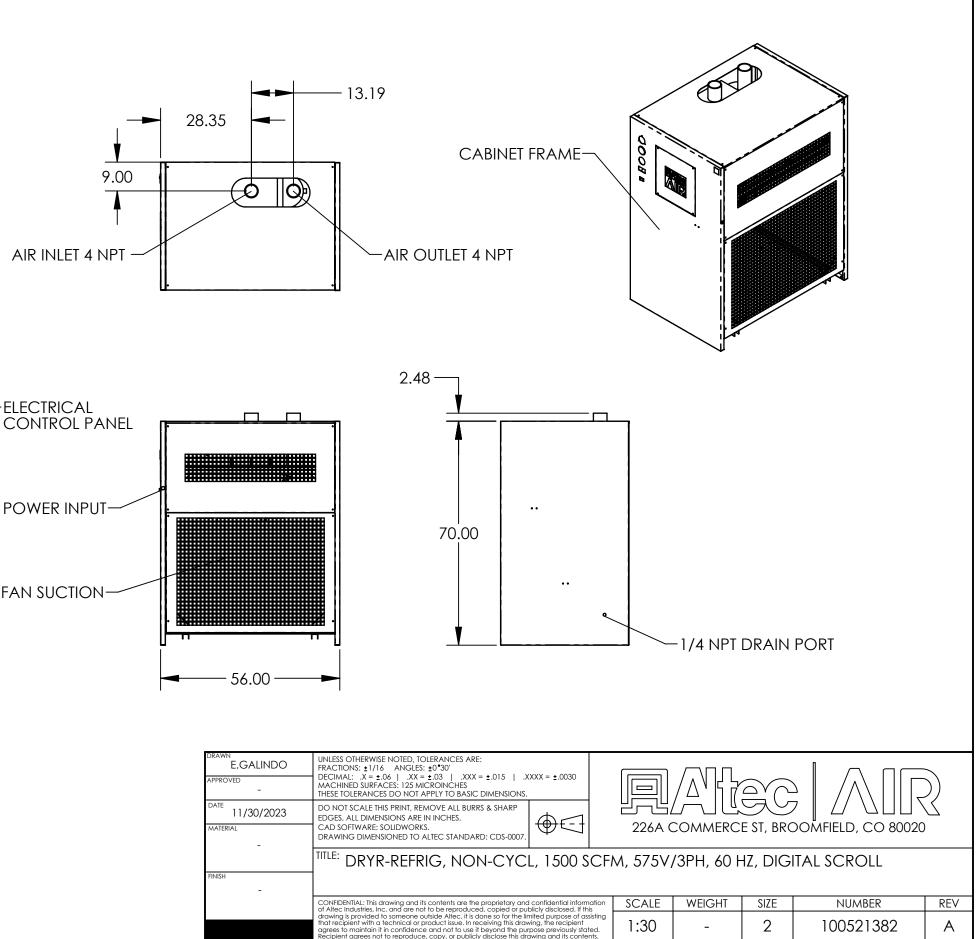

| MODEL                    | RAD-1500A-5-D |
|--------------------------|---------------|
| MAX INLET AIR TEMP (F)   | 140°          |
| MIN/MAX AMBIENT TEMP (F) | 45°/120°      |
| VOLTAGE                  | 575V-3Ph-60Hz |
| REFRIGERANT              | R404A         |
| REFRIGERANT CHARGE (OZ)  | 288           |
| LRA                      | 79.2          |
| RLA                      | 15.2          |
| МСА                      | 14.6          |
| MOP                      | 40            |
| COMPRESSOR               | SCROLL        |
| INLET/OUTLET PORT (NPT)  | 4 NPT         |
| DESIGN PRESSURE LOW/HIGH | 181/450 PSI   |
| Compressor hp            | 12            |
| weight (LBS)             | 1400          |
|                          | •             |

| DRAWN<br>E.GALINDO<br>APPROVED<br>- | UNLESS OTHERWISE NOTED, TOLERANCES ARE:<br>FRACTIONS: ±1/16 ANGLES: ±0°30'<br>DECIMAL: X = ±.06   XX = ±.03   XXX = ±.015   XXXX<br>MACHINED SURFACES: 125 MICROINCHES<br>THESE TOLERANCES DO NOT APPLY TO BASIC DIMENSIONS.                                                                                                                                                                                                                                                | < = ±.0030                                                                           |           |
|-------------------------------------|-----------------------------------------------------------------------------------------------------------------------------------------------------------------------------------------------------------------------------------------------------------------------------------------------------------------------------------------------------------------------------------------------------------------------------------------------------------------------------|--------------------------------------------------------------------------------------|-----------|
| DATE 11/30/2023                     | DO NOT SCALE THIS PRINT, REMOVE ALL BURRS & SHARP<br>EDGES, ALL DIMENSIONS ARE IN INCHES.                                                                                                                                                                                                                                                                                                                                                                                   |                                                                                      |           |
| MATERIAL                            | CAD SOFTWARE: SOLIDWORKS.<br>DRAWING DIMENSIONED TO ALTEC STANDARD: CDS-0007.                                                                                                                                                                                                                                                                                                                                                                                               | $\mathbb{P}$                                                                         |           |
|                                     | TITLE: DRYR-REFRIG, NON-CYCL,                                                                                                                                                                                                                                                                                                                                                                                                                                               | 1500 SC                                                                              | 2         |
| FINISH _                            |                                                                                                                                                                                                                                                                                                                                                                                                                                                                             |                                                                                      |           |
|                                     | CONFIDENTIAL: This drawing and its contents are the proprietary and cor<br>of Altec Industries, Inc. and are not to be reproduced, copied or publich<br>drawing is provided to someone outside Altec, it solones so for the limited<br>that recipient with a technical or product issue. In receiving this drawing<br>agrees to maintain it in confidence and not to use it beyond the purpos<br>Recipient agrees not to reproduce, copy, or publicly disclose this drawing | y disclosed. If this<br>d purpose of assis<br>, the recipient<br>e previously states | tir<br>d. |
|                                     |                                                                                                                                                                                                                                                                                                                                                                                                                                                                             |                                                                                      |           |